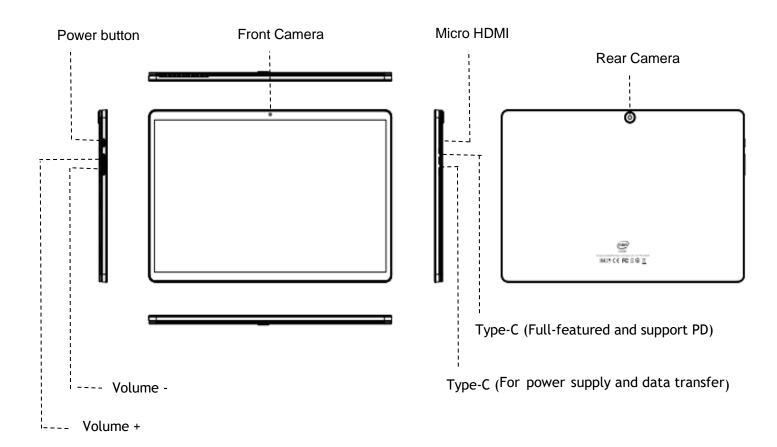

#### **Monitor Introduction**

The way to turn on the laptop is to press the button, please press the power button to turn on it. Please click "power off in the Os to turn off the laptop. Pressing the power button for several seconds by force to turn off the laptop can be used in special circumstances. What customers need to pay attention to is that frequent power-off by force may cause system files missing or crash of the laptop.

# **Monitor Specifications**

| Model              | L14 Lite                                     |
|--------------------|----------------------------------------------|
| System             | Windows                                      |
| CPU Brand          | Intel N100                                   |
| RAM/ROM            | 12GB/256GB                                   |
| Screen size        | 14.1inch                                     |
| Resolution         | 1920*1200                                    |
| Color Gamut        | 72%NTSC                                      |
| Brightness         | 300CD/M <sup>2</sup>                         |
| Network Connection | WIFI6 (802.11ax1)                            |
| HOT function       | Bluetooth 5.2                                |
| Speaker            | 8Ω/1W*4                                      |
| Touch              | Support (10 finger)                          |
| Active Stylus      | Support (MPP protocol)                       |
| I/O                | 1*512G M.2 2242<br>2* Type C<br>1*Micro HDMI |
| Battery capacity   | 38Wh(7.6V/5000mAh)                           |
| Dimension          | 317.38*214.34*10.2mm                         |